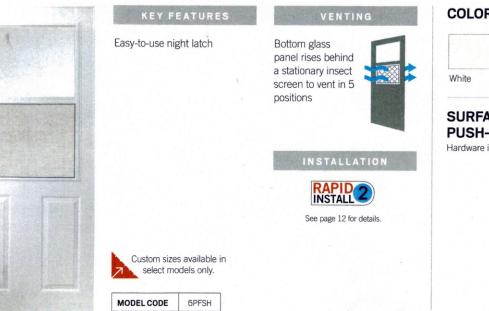

## 6 Series 1/2 Light Panel Ventilating

- · Moisture-resistant wood core with easy-to-clean low-maintenance aluminum exterior for added strength and durability
- Single-layer weatherstripping on top, bottom and sides to reduce drafts
- Available in custom sizes (see pg. 13)