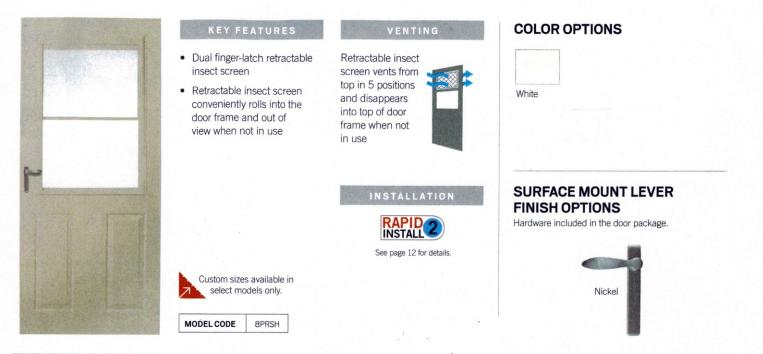

# 8 Series 1/2 Light Panel Ventilating

- Moisture-resistant wood core with easy-to-clean low-maintenance aluminum exterior for added strength and durability
- Single-layer weatherstripping on top, bottom and sides to reduce drafts
- Available in custom sizes (see pg. 13)