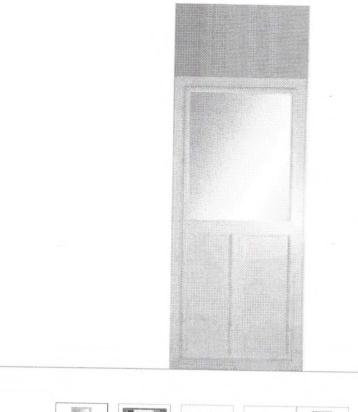

LARSON Tradewinds Highview 36-in x 81-in White High-View Aluminum Storm Door

Item #585268 Model #14608032

Retractable Screen Away® design converts your storm door to a screen door instantly by discreetly... Closer features a Hold-Open button that holds the storm door open with a tap of your toe

QuickFit<sup>™</sup> handle sets let you choose from seven handle finishes; sold separately

Manufacturer Color/Finish: White